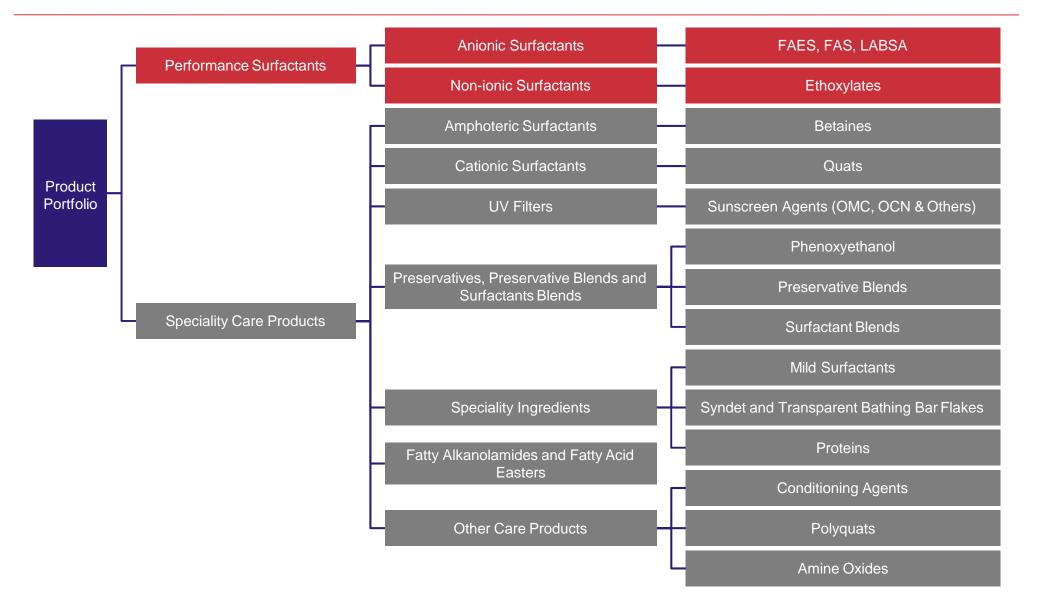

d)          | 11.66                                    | 33.29                                                         |

### **Business Performance**



| Performance        | FY 17     | Q-3     | FY 18     | Change % |
|--------------------|-----------|---------|-----------|----------|
| Surfactants        | [Apr-Dec] | [FY 18] | [Apr-Dec] | YTD Dec  |
| Volumes<br>[in MT] | 86,030    | 33,476  | 96,635    | + 12.3%  |

| Specialty          | FY 17     | Q-3     | FY 18     | Change % |
|--------------------|-----------|---------|-----------|----------|
| Care Products      | [Apr-Dec] | [FY 18] | [Apr-Dec] | YTD Dec  |
| Volumes<br>[in MT] | 46,081    | 19,106  | 49,746    | + 8.0%   |

Both segments have exhibited growth.



# **Thank You**



# Annexure

### **Product Portfolio**