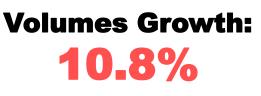

### **Business Growth Drivers: FY 2018 [April – December]**<sup>1</sup>

### Specialty Care Products<sup>2</sup> 8.0%

India Volumes Growth<sup>2</sup> 12.6%

C Galaxy

Africa Middle East Turkey<sup>2</sup> 13.0%

Rest of the World<sup>2</sup> 4.2%

1.Comparing FY 17 (Apr-Dec) vs. FY 18 (Apr-Dec)

2. Indicates Volumes Growth over Previous Year (April – December 16)