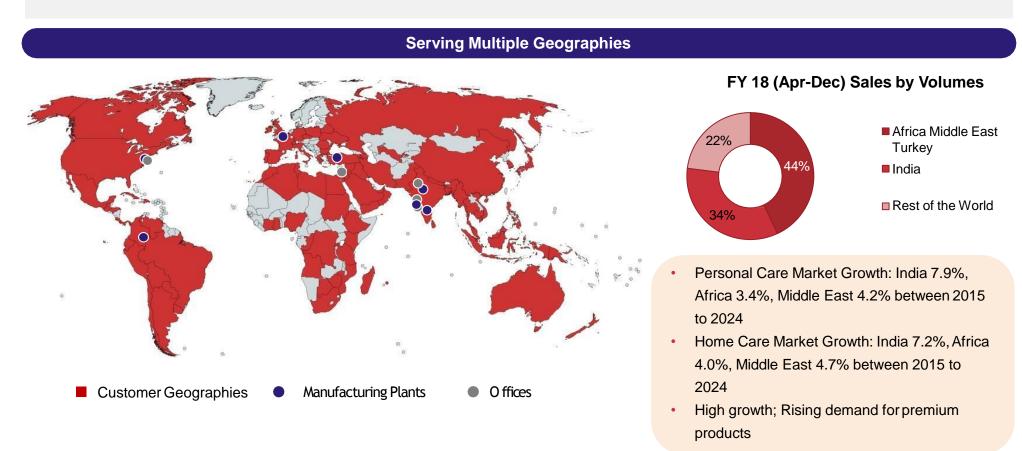

### ...with Global Footprint

- Established track record as consistent supplier in 70+ countries
- Plants in India, Egypt, US; Sales offices in India, Egypt and USA, and representative offices in Netherlands and Turkey

#### Strong Presence in High Growth Markets of India and AMET region

Source: "Global Surfactant Market – Custom Research for Galaxy Surfactants Limited" by Acmite Market Intelligence

### Specialty Care Products<sup>2</sup> 8.0%

India Volumes Growth<sup>2</sup> 12.6%

C Galaxy

Africa Middle East Turkey<sup>2</sup> 13.0%

Rest of the World<sup>2</sup> 4.2%

1.Comparing FY 17 (Apr-Dec) vs. FY 18 (Apr-Dec)

2. Indicates Volumes Growth over Previous Year (April – December 16)