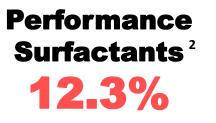

### **Business Growth Drivers: FY 2018 [April – December]**<sup>1</sup>

### Specialty Care Products<sup>2</sup> 8.0%

India Volumes Growth<sup>2</sup> 12.6%

C Galaxy

Africa Middle East Turkey<sup>2</sup> 13.0%

Rest of the World<sup>2</sup> 4.2%

1.Comparing FY 17 (Apr-Dec) vs. FY 18 (Apr-Dec)

2. Indicates Volumes Growth over Previous Year (April – December 16)

### **Business Performance**

| Performance        | FY 17     | Q-3     | FY 18     | Change % |
|--------------------|-----------|---------|-----------|----------|
| Surfactants        | [Apr-Dec] | [FY 18] | [Apr-Dec] | YTD Dec  |
| Volumes<br>[in MT] | 86,030    | 33,476  | 96,635    | + 12.3%  |