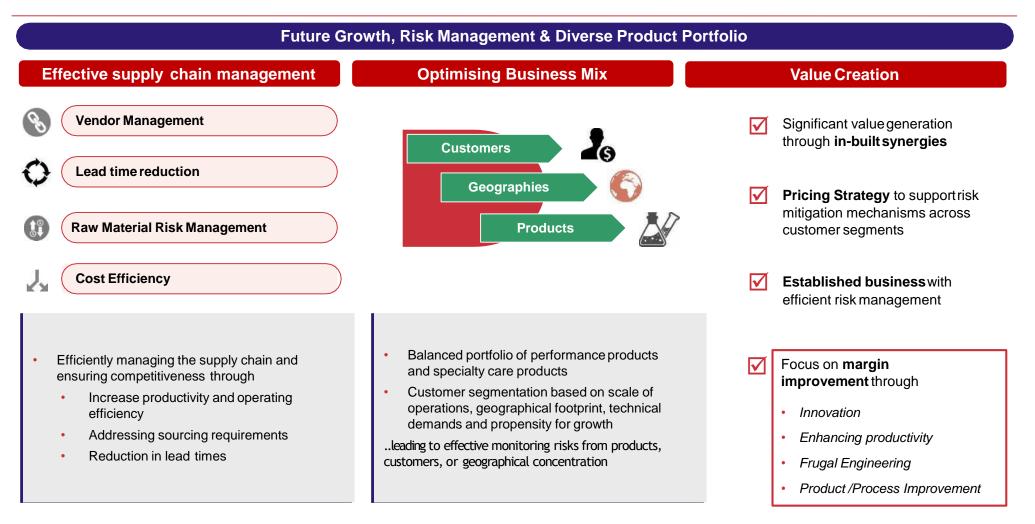

### **Robust Business Model**

Competitiveness

Sustainable Scalability

#### Margin improvement

#### **Effective Business Management**