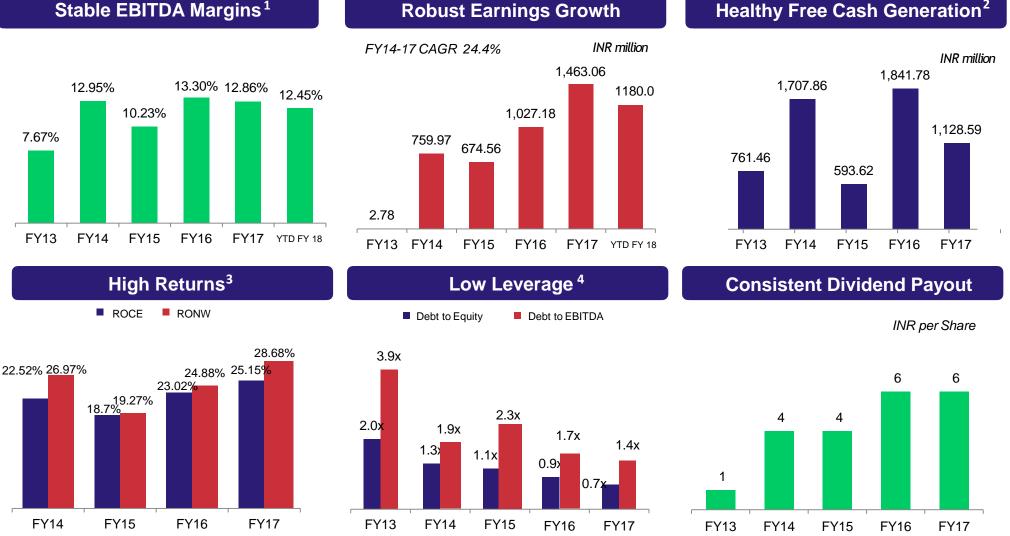

### ... Leading to Robust Financial Performance\*

9

#### Stable EBITDA Margins<sup>1</sup>

1. EBITDA Margin = Earnings before Interest, Taxes, Depreciation, and Amortization/ Revenue from Operations

2. Cash Flow from Operating Activities

3. RoACE = EBIT/Average Capital Employed; RoANW = PAT/Average Shareholder's Fund

4. Debt to Equity = (Short Term Borrowings + Long Term Borrowings+ Current Maturities of Long term loans)/Shareholder's Fund:

Debt to EBITDA = (Short Term Borrowings + Long Term Borrowings+ Current Maturities of Long term loans) / (Earnings before Interest, Taxes, Depreciation, and Amortization/ Revenue from Operations)