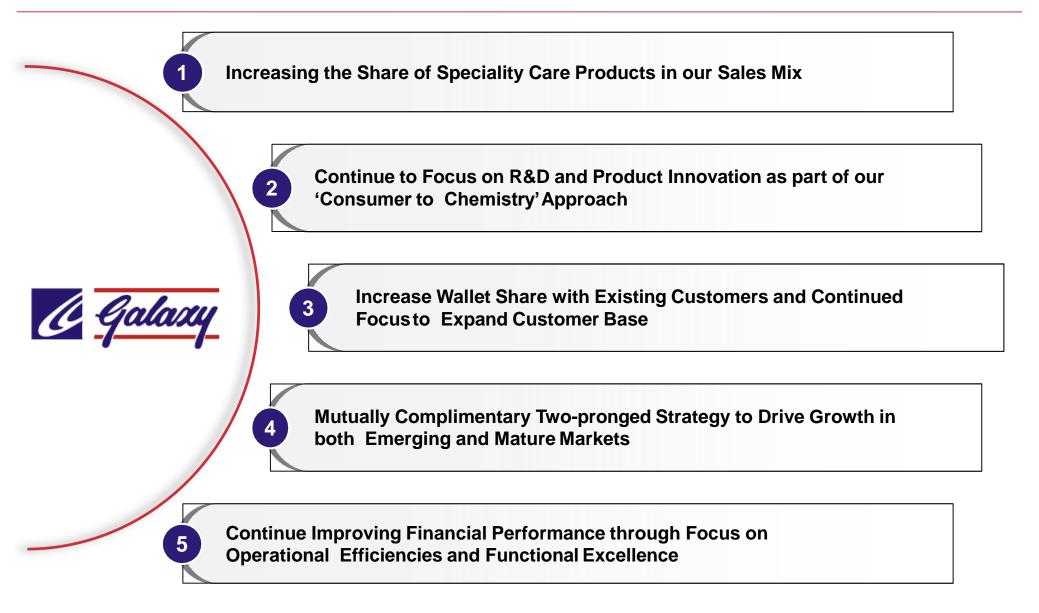

### **Our Strategy**

### **Business Growth Drivers: FY 2018 [April – December]**<sup>1</sup>

### **Key Developments**

Domestic (India) Business records better than Market growth rate

Growth driven by all three customer segments: MNC's, Regional & Local

4

Improvement in EBITDA Margins [Q-3 vs. H-1]

Increasing Market Share in the growing markets of India and AMET. Increased Wallet Share across customers

Debottlenecking of Capacities to add to the growth momentum